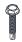

## **INSTALLATION DIAGRAM**

#### **INSTALLATION**

- 1. Before you install your Trailer Plug Guard, see the diagram and parts list for all necessary parts.
- 2. Mount the Trailer Plug Guard on the rear trailer plug of the truck and fasten with (4) Tek screws. (see the diagram)