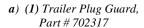

# Ford F150, 07-14, Trailer Plug Guard Mounting Diagram & Instructions Kit# 702138

#### **IMPORTANT:**

Manufacturer is not responsible for negligent use of vehicle with Trailer Plug Guard installed.

# Trailer Plug Guard - Kit # 702138





b) (4) Screw, Tek, #10 X 1''
Part # 010009



## **INSTALLATION DIAGRAM**



#### **INSTALLATION**

- 1. Before you install your Trailer Plug Guard, see the diagram and parts list for all necessary parts.
- 2. Mount the Trailer Plug Guard on the rear trailer plug of the truck and fasten with (4) Tek screws. (see the diagram)

### **IMPORTANT:**

Manufacturer is not responsible for negligent use of vehicle with trailer plug guard installed.